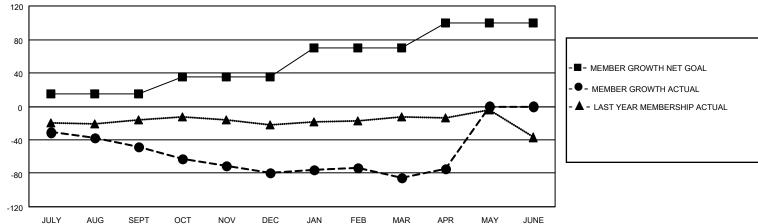

## MONTHLY MEMBERSHIP PROGRESS REPORT

LOCATION OREGON District 36 O Results as of: 4/30/2021

| Clubs         |               |             |               | Members               |                        |                         |                                                    |  |
|---------------|---------------|-------------|---------------|-----------------------|------------------------|-------------------------|----------------------------------------------------|--|
|               | RESULTS FOR   | R 2020-2021 |               | RESULTS FOR 2020-2021 |                        |                         |                                                    |  |
| QUARTER       | NEW CLUB GOAL | NEW CLUBS   | DROPPED CLUBS | QUARTER MEME          | BER GROWTH NET<br>GOAL | MEMBER GROWTH<br>ACTUAL | DROPPED<br>MEMBERS ACTUAL<br>(including transfers) |  |
| JULY/AUG/SEPT | 1             | 0           | 0             | JULY/AUG/SEPT         | 15                     | 28                      | 55                                                 |  |
| OCT/NOV/DEC   | 0             | 0           | 1             | OCT/NOV/DEC           | 20                     | 21                      | 45                                                 |  |
| JAN/FEB/MAR   | 0             | 0           | 0             | JAN/FEB/MAR           | 35                     | 20                      | 22                                                 |  |
| APR/MAY/JUNE  | 0             | 0           | 0             | APR/MAY/JUNE          | 30                     | 12                      | 2                                                  |  |